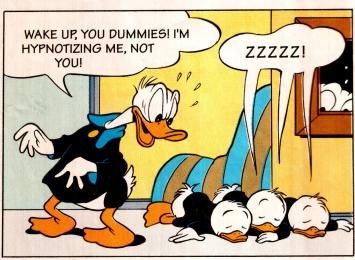

#### SLEEPLESS IN DUCKBURG

AFTER ANOTHER SLEEPLESS NIGHT AND DAY ...

NEXT MORNING, THE BOYS RUSHED ROUND TO THE SNOOZOLOGIST

BUT AS THE HOURS TICKED SLOWLY BY, DONALD'S EYES BEGAN TO DROOP AND HIS SHOULDERS BEGAN TO SAG ...